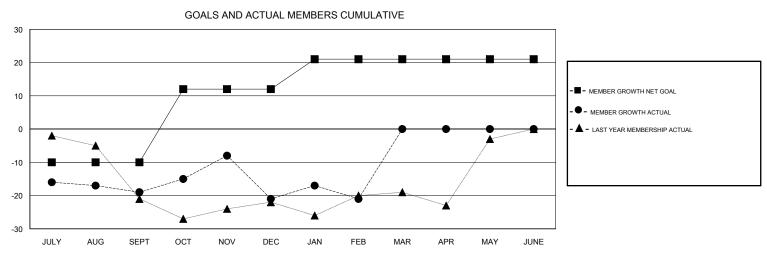

## **CHRIS LEWIS LOCATION ONTARIO GMT CA** Clubs Members RESULTS FOR 2017-2018 RESULTS FOR 2017-2018 NEW CLUB GOAL NEW CLUBS DROPPED CLUBS MEMBER GROWTH NET MEMBER GROWTH DROPPED QUARTER QUARTER GOAL ACTUAL MEMBERS ACTUAL (including transfers) 0 0 0 -10 14 26 JULY/AUG/SEPT JULY/AUG/SEPT 0 22 35 33 OCT/NOV/DEC OCT/NOV/DEC 0 1 0 9 17 15 JAN/FEB/MAR JAN/FEB/MAR 0 0 0 0 0 0 APR/MAY/JUNE APR/MAY/JUNE